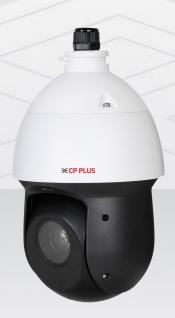

## CP-UNP-D2521L10-DP

### 2 MP Full HD Network IR PTZ Camera- 100 Mtr.

- 1/2.8" 2MP CMOS Image sensor (0.9071 centimeters)
- Max. 25/30fps@1080P
- Powerful 25x Optical and 16x Digital zoom
- WDR(120dB), 3D-DNR, Day/Night (ICR), ROI, Defog, AWB, BLC, HLC
- Support Starlight Function
- Up to 300 presets, auto scan, 8 tour, 5 pattern, auto pan
- IR Range of 100 Mtr.
- Max 240° /s pan speed, 360° endless pan rotation
- Built-in 2/1 alarm in/out, IP66, Support PoE+
- Mobile Software: iCMOB, gCMOB
- CMS Software: KVMS Pro

## CP-UNP-D2521L10-DP

2 MP Full HD Network IR PTZ Camera-100 Mtr.