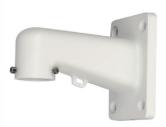

|
| Weight                   | 3kg                                                                                                                                                                    |
| Power Source             | DC 12V/3A, PoE+ (802.3at)                                                                                                                                              |
| Power Consumption        | 13W, 22W (IR on, Heater on)                                                                                                                                            |







### Dimensions (mm/inch)



### Accessories : Optional



CP-UA-B05W Wall Mount



CP-UA-B3P Pole Mount