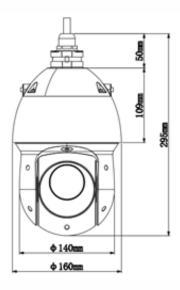

### Dimensions (mm/inch)

# THINK SECURITY THINK CP PLUS

| Feature                  | Specification                                                                                                                                                          |
|--------------------------|------------------------------------------------------------------------------------------------------------------------------------------------------------------------|
| Power up Action          | Auto restore to previous PTZ and lens status after power failure                                                                                                       |
| Speed Setup              | Human-oriented focal Length/ speed adaptation                                                                                                                          |
| Idle Motion              | Activate Preset/ Scan/ Tour/ Pattern if there is no command in the specified period                                                                                    |
| Day/Night: IR Cut Filter | Auto (ICR) / Color / B/W                                                                                                                                               |
| Video Compression        | H.265+/H.265/H.264+/H.264                                                                                                                                              |
| Video Streaming          | Main stream: $1080P/720P(1 \sim 25/30fps)$ Sub stream1: $D1/CIF(1 \sim 25/30fps)$ Sub stream2: $720P/D1/CIF(1 \sim 25/30fps)$                                          |
| Audio Compression        | G.711a/G.711Mu/G.726/AAC                                                                                                                                               |
| ROI                      | Support                                                                                                                                                                |
| Motion Detection         | Support                                                                                                                                                                |
| Noise Reduction          | Ultra DNR (2D/3D)                                                                                                                                                      |
| Audio Streaming          | 1/1 channel In/Out                                                                                                                                                     |
| Networking               | RJ-45 (10/100Base-T)                                                                                                                                                   |
| IVS                      | Tripwire, Intrusion, Abandoned/Missing, Face Detection                                                                                                                 |
| Protocols                | IPv4/IPv6, HTTP, HTTPS, SSL, TCP/IP, UDP, UPnP, ICMP, IGMP, SNMP, RTSP, RTP, SMTP, NTP, DHCP, DNS,PPPOE,DDNS,FTP, IP Filter,QoS,Bonjour,802.1x, ONVIF Profile S&G, API |
| Alarm                    | 2/1 channel In/Out                                                                                                                                                     |
| Event Trigger            | Motion detection, Video tampering, Network disconnection, IP address conflict, Illegal access, Storage anomaly                                                         |
| Max Remote Users         | 20 users                                                                                                                                                               |
| Operating Temperature    | -40°C ~ 70°C / Less than 95% RH                                                                                                                                        |
| Smart Phone              | iPhone, iPad, Android Phone                                                                                                                                            |
| Memory Slot              | NAS (Network Attached Storage), Local PC for instant recording, Micro SD card 256GB                                                                                    |
| Weather Proof Standard   | IP66                                                                                                                                                                   |
| Dimension                | Ф160(mm) x 295(mm)                                                                                                                                                     |
| Casing                   | Metal                                                                                                                                                                  |
| Weight                   | 3kg                                                                                                                                                                    |
| Power Source             | DC 12V/3A, PoE+ (802.3at)                                                                                                                                              |
| Power Consumption        | 13W, 22W (IR on, Heater on)                                                                                                                                            |