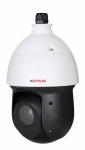

## CP-UNP-D2521L10-DP

### 2 MP Full HD Network IR PTZ Camera- 100 Mtr.

- 1/2.8" 2MP CMOS Image sensor (0.9071 centimeters)
- Max. 25/30fps@1080P
- Powerful 25x Optical and 16x Digital zoom
- WDR(120dB), 3D-DNR, Day/Night (ICR), ROI, Defog, AWB, BLC, HLC
- Support Starlight Function
- Up to 300 presets, auto scan, 8 tour, 5 pattern, auto pan
- IR Range of 100 Mtr.
- Max 240° /s pan speed, 360° endless pan rotation
- Built-in 2/1 alarm in/out, IP66, Support PoE+
- Mobile Software: iCMOB, gCMOB
- CMS Software: KVMS Pro

## CP-UNP-D2521L10-DP

2 MP Full HD Network IR PTZ Camera-100 Mtr.